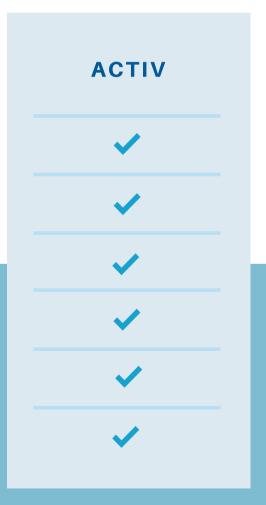

## Activ ISO Management Software

|   | FEATURES                                         |
|---|--------------------------------------------------|
| F | Automated Version Control, Robust Access Control |
|   | Built in Action Assignment & Tracking Tools      |
|   | Built in Auditing & Compliance Management Tools  |
|   | Automatically Generated Graphs and Reports       |
|   | Scaleable - evolves with your business           |
|   | Centralised, Remotely Accessible System          |
|   |                                                  |